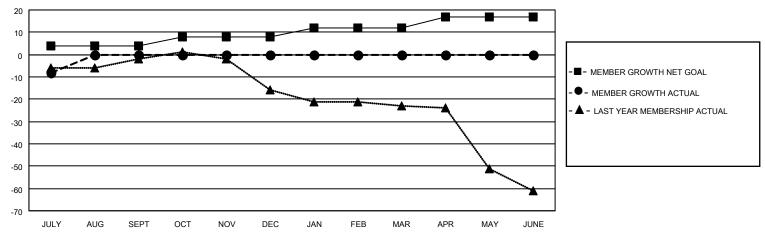

#### GOALS AND ACTUAL MEMBERS CUMULATIVE

| DROPPED CLUBS: 0 |    | 6 CLUBS OF 29 ADDED 1 OR<br>MORE NEW MEMBERS | GENDER DISTRIBUTION                |              |  |
|------------------|----|----------------------------------------------|------------------------------------|--------------|--|
|                  |    | MORE NEW MEMBERS                             | MALE 485 (69.78%)                  |              |  |
|                  |    |                                              | FEMALE                             | 209 (30.07%) |  |
| DROPPED MEMBERS  |    |                                              | NON BINARY                         | 0 (0.00%)    |  |
| DE05405D         | _  |                                              | PREFER NOT TO ANSWER               | 1 (0.14%)    |  |
| DECEASED         | 5  |                                              |                                    |              |  |
| CLUB CANCELLED   | 0  | CLICK HERE FOR CUMULATIVE                    | TOTAL FAMILY UNIT MEMBERS 167      |              |  |
| OTHER            | 12 | MEMBERSHIP DATA                              |                                    |              |  |
| TOTAL            | 17 |                                              | FAMILY MEMBERS PAYING HALF DUES 87 |              |  |
|                  |    |                                              |                                    |              |  |